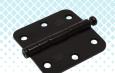

Hinges, thumbs, T-hinges, latches and door stop brackets are available in a black powder-coated (EPZ) version of Gebroeders Bodegraven garden fittings.

GB strives for a good quality product. A powder coating has been chosen for the garden fittings in EPZ. Powder coating with proper pre-treatment largely determines the lifespan and quality of the product. The purpose of the pre-treatment is to remove contaminants, promote adhesion and to provide additional corrosion protection.

GB's hinges consist of 3 different types, for both the standard and the Rustica version. The hinges without offset and bend, the hinges for flat work with an offset of 10mm and a bend of 40mm and the curved hinges with an offset and bend of 40mm. These are intended for the use of Ø16 thumbs and have square holes for the use of carriage bolts