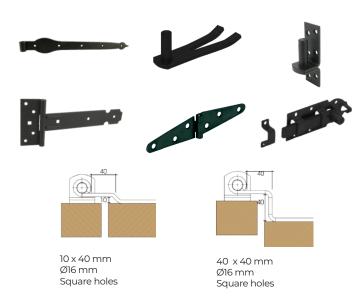

Hinges, thumbs, T-hinges, latches and door stop brackets are available in a black powder-coated (EPZ) version of Gebroeders Bodegraven garden fittings.

GB strives for a good quality product. A powder coating has been chosen for the garden fittings in EPZ. Powder coating with proper pre-treatment largely determines the lifespan and quality of the product. The purpose of the pre-treatment is to remove contaminants, promote adhesion and to provide additional corrosion protection.

GB's hinges consist of 3 different types, for both the standard and the Rustica version. The hinges without offset and bend, the hinges for flat work with an offset of 10mm and a bend of 40mm and the curved hinges with an offset and bend of 40mm. These are intended for the use of Ø16 thumbs and have square holes for the use of carriage bolts