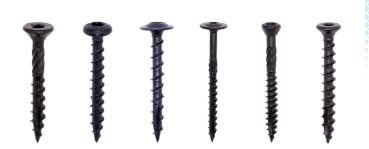

Scan the QR-Code for more than 50.000 articles in the webshop!

verkoop@asf-fischer.nl

Cr3+

Woodies® Ultimate Shield Outdoor Blackline screws are according to the C4 standard. This indicates that the coating of these screws is extremely suitable for outdoor use. This makes these screws ideal for use in combination with GB's black garden fittings. The Blackline hinge screw can be perfectly combined with the black QlinQ® hinges.

The Blackline screws are available in:

- Countersunk head screws
- Pan head screws
- Post shoe screws
- Wafer head screws
- Cladding screws
- Hinge screws

## **Characteristics:**

- · C4 Qualification
- · EP5 Coating
- · Chrom-6 free
- Nordtest NT Mat003 Class 4

- · 30 Kesternich cycles
- Up to 2000 hours salt spray test ASTM B117