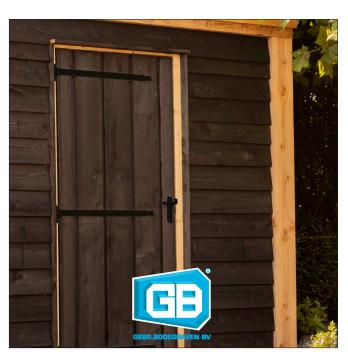

Scan the QR-Code for more than 50.000 articles in the webshop!

verkoop@asf-fischer.nl

Cr3+

Woodies® Ultimate Shield Outdoor Blackline screws are according to the C4 standard. This indicates that the coating of these screws is extremely suitable for outdoor use. This makes these screws ideal for use in combination with GB's black garden fittings. The Blackline hinge screw can be perfectly combined with the black QlinQ® hinges.

## OlinQ®

The QlinQ® Blackline program contains hexagon head wood screws, carriage bolts, nuts and washers in the fasteners range. The door fittings range includes black paumelles, hinges, door handles and door shields.

Hinges, thumbs, T-hinges, latches and door stop brackets are available in a black powder-coated (EPZ) version of Gebroeders Bodegraven garden fittings.

GB strives for a good quality product. A powder coating has been chosen for the garden fittings in EPZ. Powder coating with proper pre-treatment largely determines the lifespan and quality of the product. The purpose of the pre-treatment is to remove contaminants, promote adhesion and to provide additional corrosion protection.