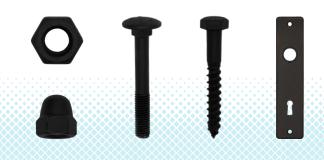

Scan the QR-Code for more than 50.000 articles in the webshop!

verkoop@asf-fischer.nl

Cr3+

Woodies® Ultimate Shield Outdoor Blackline screws are according to the C4 standard. This indicates that the coating of these screws is extremely suitable for outdoor use. This makes these screws ideal for use in combination with GB's black garden fittings. The Blackline hinge screw can be perfectly combined with the black QlinQ® hinges.

The Blackline screws are available in:

- Countersunk head screws
- Pan head screws
- Post shoe screws
- Wafer head screws
- Cladding screws
- Hinge screws

## **Characteristics:**

- · C4 Qualification
- · EP5 Coating
- · Chrom-6 free
- Nordtest NT Mat003 Class 4

- · 30 Kesternich cycles
- Up to 2000 hours salt spray test ASTM B117